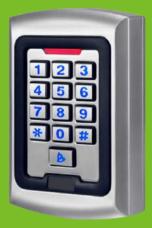

# Metal Standalone Access control

S500

#### Introduction

- Metal structure design, anti-vandal
- Digital backlit keyboard
- Waterproof design for outdoor use
- All-in-one, WG26 output/input
- User capacity: 2000user's card or 2000pincode
- Three way to open the door, card, password, card + password
- The doorbell button and interface: buttons and isolation circuit, connect to any external bell