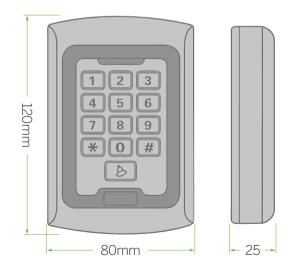

### Specifications

| User Capacity     | 2000                   |
|-------------------|------------------------|
| Card Type         | EM or Mifare           |
| Operating Voltage | DC12V                  |
| Waterproof        | Non-Waterproof or IP68 |
| Reading Range     | 5~8cm                  |
| Wiegand Interface | Wiegand 26bits output  |
| Material          | Metal shell            |
| Dimensions        | L120 × W80 × D25 (mm)  |

## Dimensions(mm)